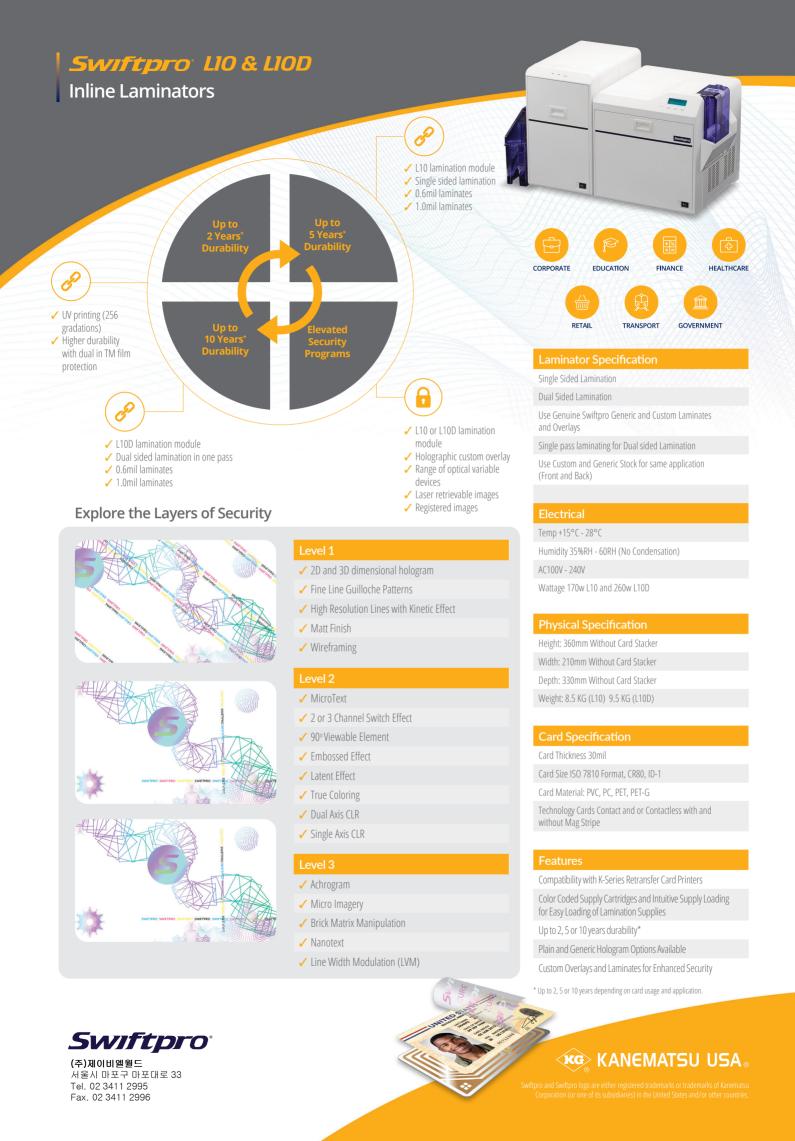

### **Inline Laminators**

Inline Laminators provide enhanced security and durability and longer card lifecycle into your card program to help your customers protect against fraud and counterfeiting. For elevated security applications for a multitude of vertical markets, rely on Swiftpro to provide and deliver a higher level of options providing customers with flexibility with a reputation for excellence, innovation and development.

# Entry-level or scalable security features to adapt to each individual vertical market applications:

- Offer a range of overt and covert security features such as Microprint, Mechanical Hologram images, Guilloche patterns, Laser Retrievable features making it more difficult to compromise your card programs
- Range of Overlays and laminates with different durability levels
- Giving our customers flexibility is key to address different pain and cost points
- Single-pass single and dual sided lamination options and intuitive supplies loading makes this an ideal customer-friendly laminator

#### Solutions for every card substrate:

• Whether the project involves PVC, Polycarbonate or one of many other available substrates, we produce high quality holographic and printed security features that can be incorporated into the document to ensure its security and reliable authentication.