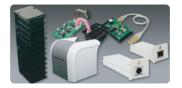

### Optional Modules

(주)제이비엘월드 서울시 마포구 마포대로 33 Tel. 02 3411 2995

Fax. 02 3411 2996

Copyright © 2020 HiTi Digital, Inc. All Rights Reserved. All trademarks and brand names are properties of respective companies.

### Specifications

| opeenications                     |                                                                                                                                                                                                                                                                                                                                                                                                                              |
|-----------------------------------|------------------------------------------------------------------------------------------------------------------------------------------------------------------------------------------------------------------------------------------------------------------------------------------------------------------------------------------------------------------------------------------------------------------------------|
| Model Name                        | CS-200e                                                                                                                                                                                                                                                                                                                                                                                                                      |
| Print Method                      | Dye Sublimation (Direct-to-Card)                                                                                                                                                                                                                                                                                                                                                                                             |
| Resolution                        | 300dpi continuous tone                                                                                                                                                                                                                                                                                                                                                                                                       |
| Print Ribbon                      | <ul> <li>YMCKO 400 prints</li> <li>1/2 panel YMCKO 560 prints</li> <li>YMCKOK 330 prints</li> <li>Resin black 1000 prints</li> </ul>                                                                                                                                                                                                                                                                                         |
| Print Speed                       | <ul> <li>Approx. 21 sec for YMCKO</li> <li>Approx. 4.5 sec for a resin black</li> </ul>                                                                                                                                                                                                                                                                                                                                      |
| Accepted Card Size                | CR-80 (2.13x3.37 inch / 53.98x85.6 mm)                                                                                                                                                                                                                                                                                                                                                                                       |
| Accepted Card Thickness           | 0.01-0.039 inch / 0.25-1.00mm (10-40mil)                                                                                                                                                                                                                                                                                                                                                                                     |
| Accepted Card Type                | PVC or polyester cards with polished PVC finish                                                                                                                                                                                                                                                                                                                                                                              |
| Input Hopper Card Capacity        | 100 cards (0.030 inch / 0.76 mm / 30mil)                                                                                                                                                                                                                                                                                                                                                                                     |
| Output Hopper Card Capacity       | 50 cards (0.76 mm / 30mil)                                                                                                                                                                                                                                                                                                                                                                                                   |
| Memory                            | 64MB, 8MB flash                                                                                                                                                                                                                                                                                                                                                                                                              |
| Display                           | LCM with multi-language supported                                                                                                                                                                                                                                                                                                                                                                                            |
| Operation System                  | Win7 and above, macOS v.10.6 or above                                                                                                                                                                                                                                                                                                                                                                                        |
| Way to Print                      | PC link                                                                                                                                                                                                                                                                                                                                                                                                                      |
| Interface                         | USB2.0, Ethernet (Optional Module)                                                                                                                                                                                                                                                                                                                                                                                           |
| Bundle Software                   | CardDesiree CS (Windows-base only)                                                                                                                                                                                                                                                                                                                                                                                           |
| Power                             | AC Adapter DC 24.5V/4.08A                                                                                                                                                                                                                                                                                                                                                                                                    |
| Weight                            | 4.9kg / 10.8lbs (Ribbon and module excluded)                                                                                                                                                                                                                                                                                                                                                                                 |
| Dimension(WxHxD)                  | 7.8x8.15x13.94 inch / 199x207x354 mm                                                                                                                                                                                                                                                                                                                                                                                         |
| Certificatations                  | FCC, CE, CCC, cTUVus                                                                                                                                                                                                                                                                                                                                                                                                         |
| Optional Accessories              | <ul> <li>Contact smart IC card encoding module</li> <li>Contactless (RFID) encoding module<br/>ISO14443A, ISO14443B, ISO15693</li> <li>Magnetic stripe card encoding module<br/>ISO7811 (Hi-co &amp; Low-co)</li> <li>Flipper module (For dual-sided printing)</li> <li>High capacity input hopper (400 cards loader)</li> <li>Ethernet TCPIP connection module</li> <li>Cleaning roller (Dust arrester excluded)</li> </ul> |
|                                   | Cleaning Roller<br>A pack contains 4rollers<br>4 packs in carton                                                                                                                                                                                                                                                                                                                                                             |
| Specifications are subject to cha | upgo without prior potico                                                                                                                                                                                                                                                                                                                                                                                                    |