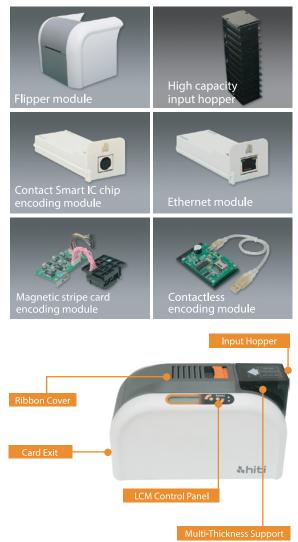

### Specifications

| opeenications                     |                                                                                                                                                                                                                                                                                                                                                                                                                              |
|-----------------------------------|------------------------------------------------------------------------------------------------------------------------------------------------------------------------------------------------------------------------------------------------------------------------------------------------------------------------------------------------------------------------------------------------------------------------------|
| Model Name                        | CS-200e                                                                                                                                                                                                                                                                                                                                                                                                                      |
| Print Method                      | Dye Sublimation (Direct-to-Card)                                                                                                                                                                                                                                                                                                                                                                                             |
| Resolution                        | 300dpi continuous tone                                                                                                                                                                                                                                                                                                                                                                                                       |
| Print Ribbon                      | <ul> <li>YMCKO 400 prints</li> <li>1/2 panel YMCKO 560 prints</li> <li>YMCKOK 330 prints</li> <li>Resin black 1000 prints</li> </ul>                                                                                                                                                                                                                                                                                         |
| Print Speed                       | <ul> <li>Approx. 21 sec for YMCKO</li> <li>Approx. 4.5 sec for a resin black</li> </ul>                                                                                                                                                                                                                                                                                                                                      |
| Accepted Card Size                | CR-80 (2.13x3.37 inch / 53.98x85.6 mm)                                                                                                                                                                                                                                                                                                                                                                                       |
| Accepted Card Thickness           | 0.01-0.039 inch / 0.25-1.00mm (10-40mil)                                                                                                                                                                                                                                                                                                                                                                                     |
| Accepted Card Type                | PVC or polyester cards with polished PVC finish                                                                                                                                                                                                                                                                                                                                                                              |
| Input Hopper Card Capacity        | 100 cards (0.030 inch / 0.76 mm / 30mil)                                                                                                                                                                                                                                                                                                                                                                                     |
| Output Hopper Card Capacity       | 50 cards (0.76 mm / 30mil)                                                                                                                                                                                                                                                                                                                                                                                                   |
| Memory                            | 64MB, 8MB flash                                                                                                                                                                                                                                                                                                                                                                                                              |
| Display                           | LCM with multi-language supported                                                                                                                                                                                                                                                                                                                                                                                            |
| Operation System                  | Win7 and above, macOS v.10.6 or above                                                                                                                                                                                                                                                                                                                                                                                        |
| Way to Print                      | PC link                                                                                                                                                                                                                                                                                                                                                                                                                      |
| Interface                         | USB2.0, Ethernet (Optional Module)                                                                                                                                                                                                                                                                                                                                                                                           |
| Bundle Software                   | CardDesiree CS (Windows-base only)                                                                                                                                                                                                                                                                                                                                                                                           |
| Power                             | AC Adapter DC 24.5V/4.08A                                                                                                                                                                                                                                                                                                                                                                                                    |
| Weight                            | 4.9kg / 10.8lbs (Ribbon and module excluded)                                                                                                                                                                                                                                                                                                                                                                                 |
| Dimension(WxHxD)                  | 7.8x8.15x13.94 inch / 199x207x354 mm                                                                                                                                                                                                                                                                                                                                                                                         |
| Certificatations                  | FCC, CE, CCC, cTUVus                                                                                                                                                                                                                                                                                                                                                                                                         |
| Optional Accessories              | <ul> <li>Contact smart IC card encoding module</li> <li>Contactless (RFID) encoding module<br/>ISO14443A, ISO14443B, ISO15693</li> <li>Magnetic stripe card encoding module<br/>ISO7811 (Hi-co &amp; Low-co)</li> <li>Flipper module (For dual-sided printing)</li> <li>High capacity input hopper (400 cards loader)</li> <li>Ethernet TCPIP connection module</li> <li>Cleaning roller (Dust arrester excluded)</li> </ul> |
|                                   | Cleaning Roller<br>A pack contains 4rollers<br>4 packs in carton                                                                                                                                                                                                                                                                                                                                                             |
| Specifications are subject to cha | upgo without prior potico                                                                                                                                                                                                                                                                                                                                                                                                    |

### Optional Modules

(주)제이비엘월드 서울시 마포구 마포대로 33 Tel. 02 3411 2995

Fax. 02 3411 2996

Copyright © 2020 HiTi Digital, Inc. All Rights Reserved. All trademarks and brand names are properties of respective companies.